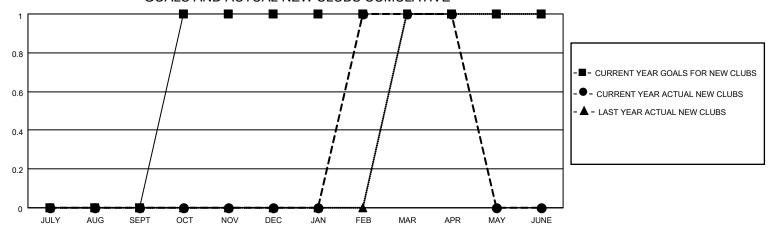

## District 310 C

| Clubs                 |               |           |               | Members               |                        |                         |                                                    |  |
|-----------------------|---------------|-----------|---------------|-----------------------|------------------------|-------------------------|----------------------------------------------------|--|
| RESULTS FOR 2020-2021 |               |           |               | RESULTS FOR 2020-2021 |                        |                         |                                                    |  |
| QUARTER               | NEW CLUB GOAL | NEW CLUBS | DROPPED CLUBS | QUARTER MEMB          | BER GROWTH NET<br>GOAL | MEMBER GROWTH<br>ACTUAL | DROPPED<br>MEMBERS ACTUAL<br>(including transfers) |  |
| JULY/AUG/SEPT         | 0             | 0         | 0             | JULY/AUG/SEPT         | 30                     | 31                      | 23                                                 |  |
| OCT/NOV/DEC           | 1             | 0         | 0             | OCT/NOV/DEC           | 40                     | 49                      | 41                                                 |  |
| JAN/FEB/MAR           | 0             | 1         | 0             | JAN/FEB/MAR           | 20                     | 29                      | 19                                                 |  |
| APR/MAY/JUNE          | 0             | 0         | 0             | APR/MAY/JUNE          | 50                     | 9                       | 3                                                  |  |

### GOALS AND ACTUAL NEW CLUBS CUMULATIVE