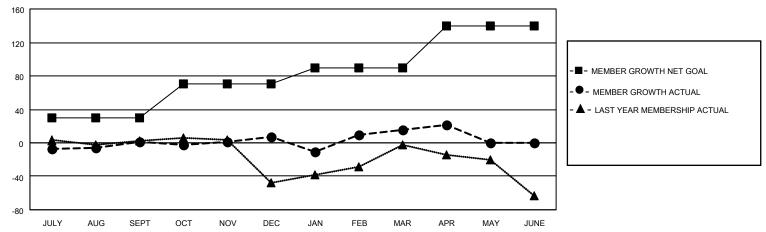

## District 310 C

| Clubs                 |               |           |               | Members               |                        |                         |                                                    |  |
|-----------------------|---------------|-----------|---------------|-----------------------|------------------------|-------------------------|----------------------------------------------------|--|
| RESULTS FOR 2020-2021 |               |           |               | RESULTS FOR 2020-2021 |                        |                         |                                                    |  |
| QUARTER               | NEW CLUB GOAL | NEW CLUBS | DROPPED CLUBS | QUARTER MEMB          | BER GROWTH NET<br>GOAL | MEMBER GROWTH<br>ACTUAL | DROPPED<br>MEMBERS ACTUAL<br>(including transfers) |  |
| JULY/AUG/SEPT         | 0             | 0         | 0             | JULY/AUG/SEPT         | 30                     | 31                      | 23                                                 |  |
| OCT/NOV/DEC           | 1             | 0         | 0             | OCT/NOV/DEC           | 40                     | 49                      | 41                                                 |  |
| JAN/FEB/MAR           | 0             | 1         | 0             | JAN/FEB/MAR           | 20                     | 29                      | 19                                                 |  |
| APR/MAY/JUNE          | 0             | 0         | 0             | APR/MAY/JUNE          | 50                     | 9                       | 3                                                  |  |

### GOALS AND ACTUAL MEMBERS CUMULATIVE

| DROPPED CLUBS: 0 |    | 27 CLUBS OF 47 ADDED 1 OR MORE | GENDER DISTRIBUTION        |              |    |
|------------------|----|--------------------------------|----------------------------|--------------|----|
|                  |    | NEW MEMBERS                    | MALE                       | 752 (54.49%) |    |
|                  |    |                                | FEMALE                     | 628 (45.51%) |    |
| DROPPED MEMBERS  |    |                                |                            | ·            |    |
| DECEASED         | 7  | CLICK HERE FOR CUMULATIVE      | TOTAL FAMILY UNIT MEMBERS  |              | 80 |
| CLUB CANCELLED 0 |    | MEMBERSHIP DATA                |                            |              |    |
| OTHER            | 79 |                                | FAMILY MEMBERS PAYING HALF |              | 42 |
| TOTAL            | 86 |                                | B020                       |              |    |